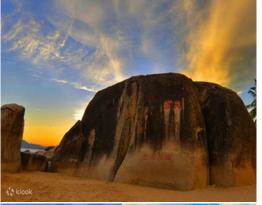

Tianya Haijiao AAAAA Scenic Area +Buggy ride famous for its seashore scenery and rocks that come in different shapes. "Tianya" and "Haijiao" are two big rocks, symbol of love for many people, making it a popular attraction among couples. There are other famous stone carvings include "Nan Tian Yi Zhu" and "Rocks of Sun and Moon," which represent wealth and love respectively.