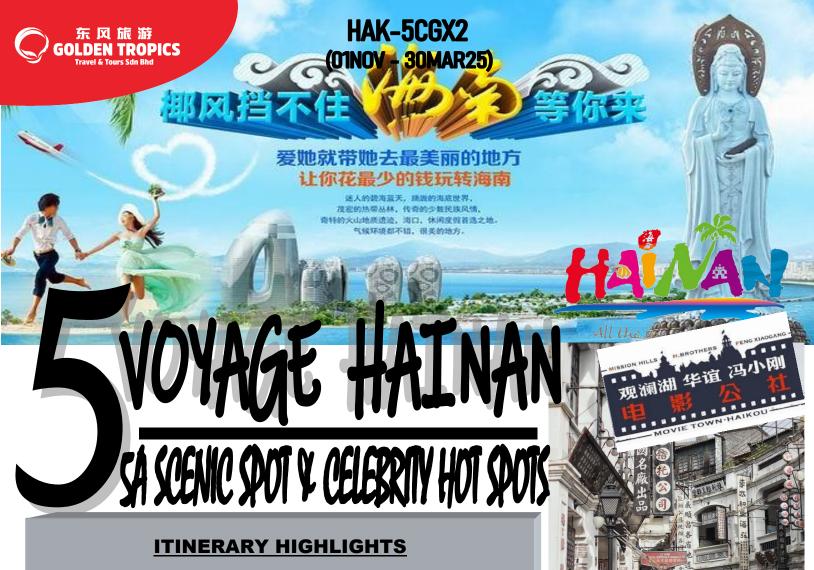

Tianya Haijiao AAAAA Scenic Area +Buggy ride famous for its seashore scenery and rocks that come in different shapes. "Tianya" and "Haijiao" are two big rocks, symbol of love for many people, making it a popular attraction among couples. There are other famous stone carvings include "Nan Tian Yi Zhu" and "Rocks of Sun and Moon," which represent wealth and love respectively.