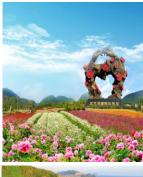

## INT'L ROSE VALLEY / ISLAND RING ROAD COASTLINE SCENERES / HAIKOU

Yalong Bay International Rose Valley + Buggy ride is based on the theme of "Beauty Romance Love", with rose culture as the carrier and rose industry as the core, integrating rose planting, seedling cultivation, processing and sales of rose derivative products, rose culture, leisure and vacation in one. Afterwards, the coach will ride on the Hainan's most beautiful & Online celebrity hotspot - Island Ring Road Coastline Sceneries. This trans-island Highway has a total mileage of 988.2 kilometers, connecting characteristic bays, capes, characteristic towns, tourist attractions, and coastal resorts along the way. Among them, the Wanning section is over 96km long, running through beautiful bays such as Riyue Bay, Shimei Bay, and Shanqin Bay. Green mountains, blue seas, highways, and driving cars form a magnificent & amazing picture along the road.