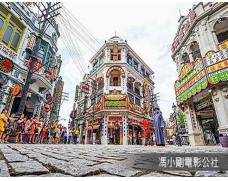

## FENG XIAOGANG FILM COMMUNE @ NANYANG STREET

A Scenic Area based on the movie theme, it truly restores Nanyang-style buildings and streets. Wandering here and return to the prosperous days of Nanyang.

Enter into Nanyang Scenic Spot, which is a collection of 65 Nanyang-style buildings that combine Chinese and foreign architectural styles. Nanyang Street not only truly restores Nanyang-style buildings and streets, but also recreates the actual commercial scenes and business styles of Nanyang markets such as martial arts schools, pawn shops, Western clothing shops, medicine shops, herbal tea shops, and bakeries. You may encounter street performances and on-site filming in the scenic area. Wandering here is like returning to the prosperous period of Nanyang. Proceed to Sanya, check into hotel after dinner.