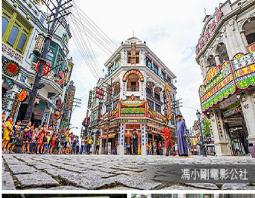

# FENG XIAOGANG FILM COMMUNE @ NANYANG STREET

A Scenic Area based on the movie theme, it truly restores Nanyang-style buildings and streets. Wandering here and return to the prosperous days of Nanyang.

Today, we will visit the Nanyang Scenic Spot, which is a collection of 65 Nanyang-style buildings that combine Chinese and foreign architectural styles. Nanyang Street not only truly restores Nanyang-style buildings and streets, but also recreates the actual commercial scenes and business styles of Nanyang markets such as martial arts schools, pawn shops, Western clothing shops, medicine shops, herbal tea shops, and bakeries. You may encounter street performances and on-site filming in the scenic area. Wandering here is like returning to the prosperous period of Nanyang. Proceed to Sanya, check into hotel after dinner.