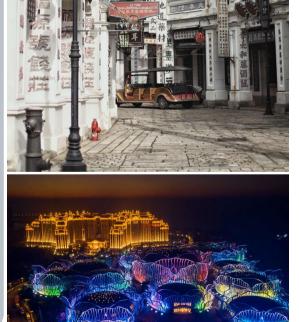

# FENG XIAOGANG FILM COMMUNE @ NANYANG STREET

A Scenic Area based on the movie theme, it truly restores Nanyang-style buildings and streets. Wandering here and return to the prosperous days of Nanyang.

After lunch, tour of Mission Hills Huayi Feng Xiaogang Film Commune, is a movie-themed Film Commune consists 6 independent scenic spots: 1942-Youth Scenic Spot, Nanyang Scenic Spot, Old Beijing Scenic Spot, Beautiful Countryside Stone Mountain Village Scenic Spot, and Filmmaker's Avenue of Stars. An Unforgettable movie scenes, a strong nostalgic atmosphere, and lush commercial streets make the entire project a collection of architectural tourism, film tourism, and commercial tourism are integrated into one.

Today, we will visit the Nanyang Scenic Spot, which is a collection of 65 Nanyang-style buildings that combine Chinese and foreign architectural styles. Nanyang Street not only truly restores Nanyang-style buildings and streets, but also recreates the actual commercial scenes and business styles of Nanyang markets such as martial arts schools, pawn shops, Western clothing shops, medicine shops, herbal tea shops, and bakeries. You may encounter street performances and on-site filming in the scenic area. Wandering here is like returning to the prosperous period of Nanyang. Proceed to Sanya, check into hotel after dinner.

Heading to Danzhou Haihua Island, a magnificent masterpiece of the world's top 500 Evergrande Group, bringing together hundreds of domestic and foreign architects. Constructing the world's cultural tourism map, it brings together 28 popular tourism industries in the world, and strives to create a one-stop international holiday destination integrating theme parks, resort hotels, shopping and food, conferences and exhibitions, coastal entertainment, and cultural performances. The island is composed of three independent offshore islands, formed the shape as three flowers blooming in the sea. Check-in Oubao Hotel, gather at the designated time, walking or take shuttle bus to Ming Qing Food Street - dinner at own expense. The reafter, walk to Wedding Manor to watch the light show. Free for own leisure or back to hotel.