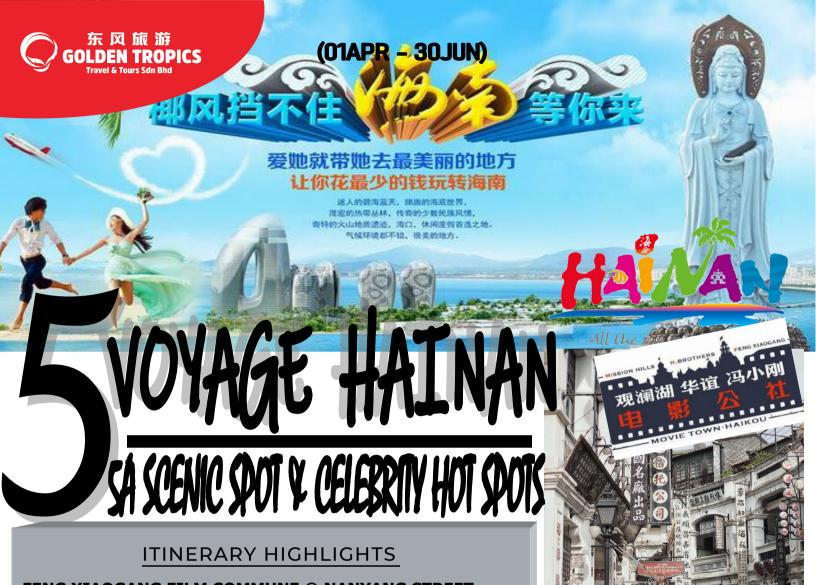

# <u>DAY 03 NANSHAN 5A CULTURAL TOURISM ZONE / DAXIAO DONGTIAN 5A SCENIC SPOT (B/L/D)</u>

Nanshan Cultural Tourism Zone + Buggy ride, a demonstration site of the National Civilization Scenic Spot. The key feature of the zone is the three sided statue of Guan Yin Buddha. The bronze statue of Guan Yin Buddha stands 108 meters tall on a man-made island in the sea just off Nanshan. The main attractions include Nanshan Temple, Nanhai Guanyin Buddha Statue, Fuji Garden, Ten Party Tallinn and Guigyin Garden, Buddhist Cultural Exchange Center, and a vegetarian shopping street.