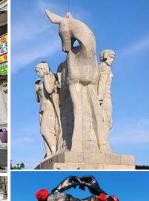

Luhuitou Peak Park + Internal Bus is named after a legend love story of Li minority. A huge stone statue with a height of 12 meters, a length of 9 meters and a width of 4.9 meters is carved on the mountain. Standing on the mountain, you can overlook the vast sea and the rolling hills in the distance. You can have a panoramic view of Sanya City, and the scenery is extremely spectacular.

# <u>DAY 03 NANSHAN 5A CULTURAL TOURISM ZONE / DAXIAO DONGTIAN 5A SCENIC SPOT (B/L/D)</u>

Nanshan Cultural Tourism Zone + Buggy ride, a demonstration site of the National Civilization Scenic Spot. The key feature of the zone is the three sided statue of Guan Yin Buddha. The bronze statue of Guan Yin Buddha stands 108 meters tall on a man-made island in the sea just off Nanshan. The main attractions include Nanshan Temple, Nanhai Guanyin Buddha Statue, Fuji Garden, Ten Party Tallinn and Guigyin Garden, Buddhist Cultural Exchange Center, and a vegetarian shopping street.